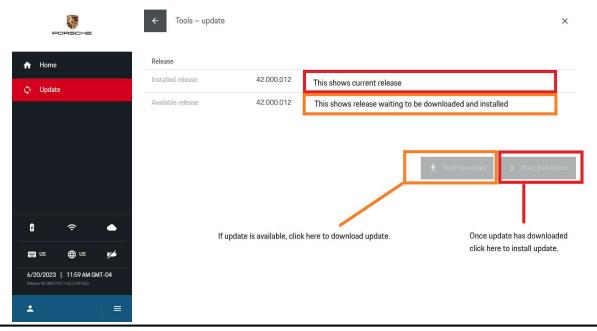

#### Installation of the software update via Online Update

## important!

The download process must be started by user once an online connection is available.

Select "Update" in the "Tools" menu to view the current update availability status. If an update is shown, select "Start Download". Installation of the releases must be started manually after the download has completed by pressing the "Start installation" button. Prerequisite: PPN Porsche Tester License registration must have been carried out successfully.

- 1. Connect Porsche Tester IV to an external power supply and start it.
- 2. Start installation using menu item "Tools Update" then select "Start Installation" on the Porsche Tester 4 user interface.
- 3. After successful installation, Porsche Tester IV will need to restart.
- 4. After the restart the update has now been completed.